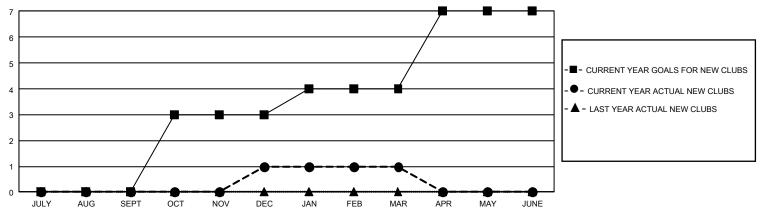

## GMT Constitutional Area 1, Group O

REPORT DOES NOT INCLUDE CLUBS IN UNDISTRICTED AREAS.

| Clubs                 |               |           |               | Members               |                         |                         |                                                    |
|-----------------------|---------------|-----------|---------------|-----------------------|-------------------------|-------------------------|----------------------------------------------------|
| RESULTS FOR 2021-2022 |               |           |               | RESULTS FOR 2021-2022 |                         |                         |                                                    |
| QUARTER               | NEW CLUB GOAL | NEW CLUBS | DROPPED CLUBS | QUARTER ME            | MBER GROWTH NET<br>GOAL | MEMBER GROWTH<br>ACTUAL | DROPPED MEMBERS<br>ACTUAL (including<br>transfers) |
| JULY/AUG/SEPT         | 0             | 0         | 1             | JULY/AUG/SEPT         | 20                      | 145                     | 98                                                 |
| OCT/NOV/DEC           | 9             | 1         | 5             | OCT/NOV/DEC           | 28                      | 147                     | 210                                                |
| JAN/FEB/MAR           | 3             | 0         | 0             | JAN/FEB/MAR           | 20                      | 131                     | 102                                                |
| APR/MAY/JUNE          | 9             | 0         | 0             | APR/MAY/JUNE          | 38                      | 0                       | 0                                                  |

## GOALS AND ACTUAL NEW CLUBS CUMULATIVE