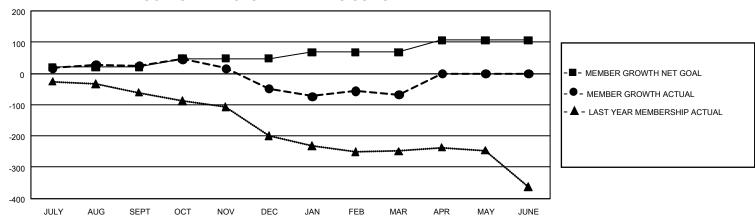

## GMT Constitutional Area 1, Group O

REPORT DOES NOT INCLUDE CLUBS IN UNDISTRICTED AREAS.

| Clubs                 |               |           |               | Members               |                         |                         |                                                    |
|-----------------------|---------------|-----------|---------------|-----------------------|-------------------------|-------------------------|----------------------------------------------------|
| RESULTS FOR 2021-2022 |               |           |               | RESULTS FOR 2021-2022 |                         |                         |                                                    |
| QUARTER               | NEW CLUB GOAL | NEW CLUBS | DROPPED CLUBS | QUARTER ME            | MBER GROWTH NET<br>GOAL | MEMBER GROWTH<br>ACTUAL | DROPPED MEMBERS<br>ACTUAL (including<br>transfers) |
| JULY/AUG/SEPT         | 0             | 0         | 1             | JULY/AUG/SEPT         | 20                      | 145                     | 98                                                 |
| OCT/NOV/DEC           | 9             | 1         | 5             | OCT/NOV/DEC           | 28                      | 147                     | 210                                                |
| JAN/FEB/MAR           | 3             | 0         | 0             | JAN/FEB/MAR           | 20                      | 131                     | 102                                                |
| APR/MAY/JUNE          | 9             | 0         | 0             | APR/MAY/JUNE          | 38                      | 0                       | 0                                                  |

## GOALS AND ACTUAL MEMBERS CUMULATIVE

| DROPPED CLUBS: 6 |     | 90 CLUBS OF 157 ADDED 1 OR<br>MORE NEW MEMBERS | GENDER DISTRIBUTION                 |                |  |
|------------------|-----|------------------------------------------------|-------------------------------------|----------------|--|
|                  |     |                                                | MALE                                | 2,540 (62.95%) |  |
|                  |     |                                                | FEMALE                              | 1,495 (37.05%) |  |
| DROPPED MEMBERS  |     |                                                | NON BINARY                          | 0 (0.00%)      |  |
| DECEASED         | 58  |                                                | PREFER NOT TO ANSWER                | 0 (0.00%)      |  |
| CLUB CANCELLED   | 71  |                                                | TOTAL FAMILY UNIT MEMBERS 896       |                |  |
| OTHER            | 281 | CLICK HERE FOR                                 |                                     |                |  |
| TOTAL            | 410 | CUMULATIVE MEMBERSHIP DATA                     | FAMILY MEMBERS PAYING HALF DUES 461 |                |  |